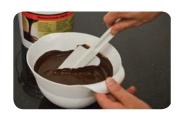

5) Remove bowl from microwave and stir with spatula. Check the temperature with the thermometer.

P/N

4008161

4008154

4008453

2) Place bowl in microwave. Set time for 1 minute on 50% power.

6) Thermometer read-out: 115 - 122°F.

**Packaging** 

Viscosity

3) Remove bowl from the microwave and stir with spatula.

- \*Noted times and temperatures will vary depending on amount of product used and equipment.
- \*\*For cost savings excess product can be melted again and repurposed.