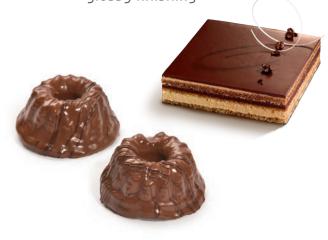

## **Carat Decorcrem**

Our premium, soft compound coating

Mix Decorcrem White with oil-based colors to add a special touch to your patisserie

Make your cakes stand out from the crowd thanks to Decorcrem's glossy finishing