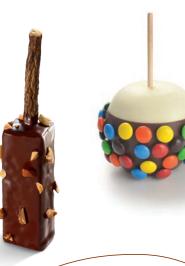

## **Carat Decorcrem**

for all your applications

As Decorcrem stays creamy, it's easy to add a variety of inclusions to your decoration