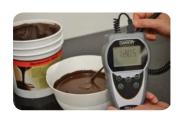

### Materials Needed:

Carat Decorcrem Microwavable Bowl Scoop Spatula Thermometer

4) Place bowl in microwave. Set the time for 1 minute at 50% power.

1) Scoop the desired amount of Carat Decorcrem into bowl.

5) Remove bowl from microwave and stir with spatula. Check the temperature with the thermometer.

P/N

4008161

4008154

4008453

2) Place bowl in microwave. Set time for 1 minute on 50% power.

6) Thermometer read-out: 115 - 122°F.

**Packaging** 

Viscosity

3) Remove bowl from the microwave and stir with spatula.

- \*Noted times and temperatures will vary depending on amount of product used and equipment.
- \*\*For cost savings excess product can be melted again and repurposed.