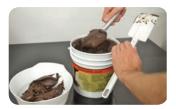

### Materials Needed:

Carat Decorcrem Microwavable Bowl Scoop Spatula Thermometer

4) Place bowl in microwave. Set the time for 1 minute at 50% power.

1) Scoop the desired amount of Carat Decorcrem into bowl.