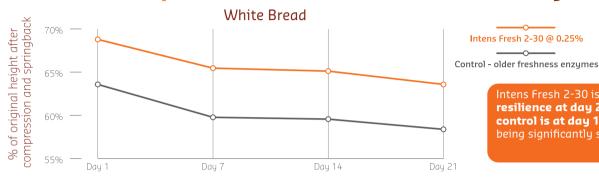

#### Resilience of 20oz pan breads

#### (21-day shelf-life)

Intens Fresh 2-30 is as resilience at day 21 as the control is at day 1 -while being significantly softer