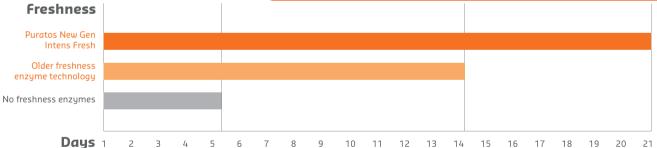

## Staying fresher longer

Breads with Puratos New Gen Intens Fresh stay fresher nearly 50% longer than older technology and nearly four times longer than breads without any freshness enzymes.