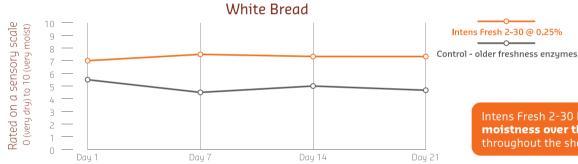

#### Sensory Moistness of 20oz Pan Breads

### (21-day shelf-life)

Intens Fresh 2-30 has improved moistness over the control throughout the shelf life evolution